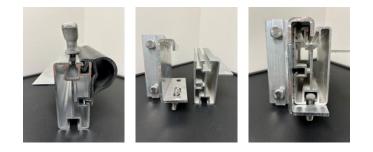

#### EXCLUSIVE HINGE SYSTEM

- Easily screwed in and out (without drilling) with integrated rails, adjustable anywhere on any side of our docks
- Allows for modifiable dock configurations in a "T" or "L" shape depending on what you need

#### A COMPLETE RANGE OF ACCESSORIES

- No-drill "Quick Connect" system with our integrated
- rail system and quick-and-easy-to-move J-clip design