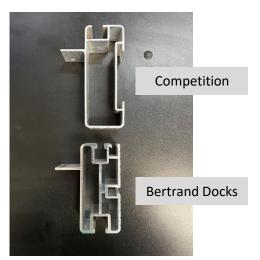

#### UNIQUE EXTRUDED ALUMINUM PROFILE

- Internal 3-chamber structural reinforcement system (greater resistance and solidity for weight support, high traffic, lateral impact)
- Extrusions composed of 30% more aluminum than the competition