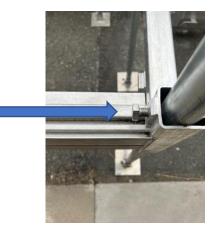

#### EXCLUSIVE HINGE SYSTEM

- Easily screwed in and out (without drilling) with integrated rails, adjustable anywhere on any side of our docks
- Allows for modifiable dock configurations in a "T" or "L" shape depending on what you need

#### A COMPLETE RANGE OF ACCESSORIES

- No-drill "Quick Connect" system with our integrated
- rail system and quick-and-easy-to-move J-clip design