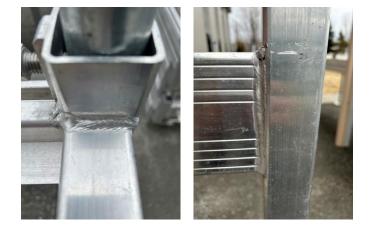

#### UNIQUE EXTRUDED ALUMINUM PROFILE

- Internal 3-chamber structural reinforcement system (greater resistance and solidity for weight support, high traffic, lateral impact)
- Extrusions composed of 30% more aluminum than the competition

#### POST HOLDER SCREWS FITTED TO THE EDGE OF OUR DOCKS

• Screws do not extend beyond the sides to protect your watercraft

- MORE RESISTANT WELDING
  - Each joint is seam welded, not stitch or tack welded