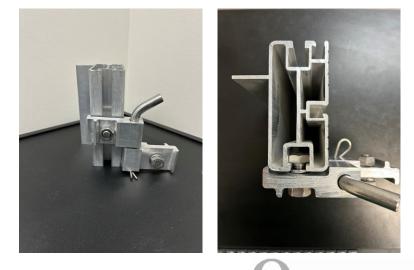

#### EXCLUSIVE HINGE SYSTEM

- Easily screwed in and out (without drilling) with integrated rails, adjustable anywhere on any side of our docks
- Allows for modifiable dock configurations in a "T" or "L" shape depending on what you need

#### A COMPLETE RANGE OF ACCESSORIES

- No-drill "Quick Connect" system with our integrated
- rail system and quick-and-easy-to-move J-clip design