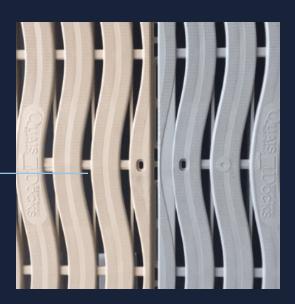

# **QUALITY THAT SHOWS**

Exclusive to Quais Bertrand: the X-Wave plastic coating: no maintenance, light, removable and more durable than wood

Background plates with dimensions of 18.8 cm x 18.8 cm
For greater stability