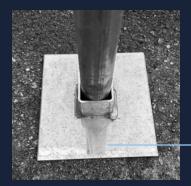

# **QUALITY THAT SHOWS**

Exclusive to Quais Bertrand: the X-Wave plastic coating: no maintenance, light, removable and more durable than wood

Background plates with dimensions of 18.8 cm x 18.8 cm
For greater stability