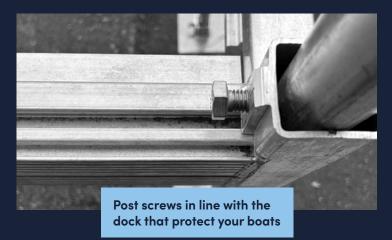

"Quick Connect" system without drilling thanks to our unique J-CLIP concept which is quick and easy to move

for small accessories

for larger accessories