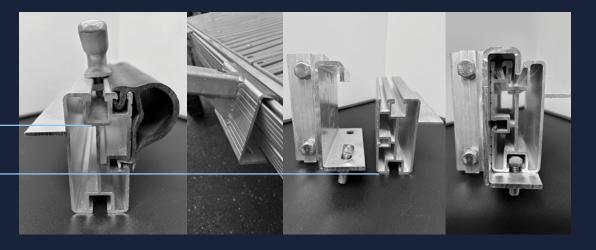

#### **Exclusive hinges**

Exclusive no-drill, removable hinge system underneath our docks (under all sides) that allows for T- or L-shaped dock configurations

#### WHAT SETS US APART

# **QUALITY THAT SHOWS**

Exclusive to Quais Bertrand: the X-Wave plastic coating: no maintenance, light, removable and more durable than wood

Background plates with dimensions of 18.8 cm x 18.8 cm
For greater stability

"Quick Connect" system without drilling thanks to our unique J-CLIP concept which is quick and easy to move

for small accessories

for larger accessories