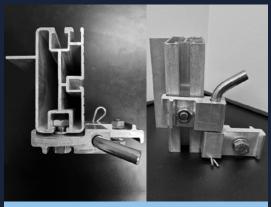

#### **Exclusive hinges**

Exclusive no-drill, removable hinge system underneath our docks (under all sides) that allows for T- or L-shaped dock configurations

"Quick Connect" system without drilling thanks to our unique J-CLIP concept which is quick and easy to move

for small accessories

for larger accessories