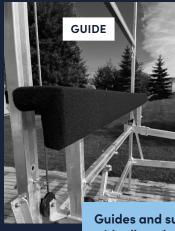

## WHAT SETS US APART QUALITY THAT SHOWS

100% stainless materials – bronze, acetal, steel, aluminum.

Pivoting pads for enhanced stability.

Guides and supports included with all our boat lifts.

Aluminum boat stands coated with plastic/rubber.