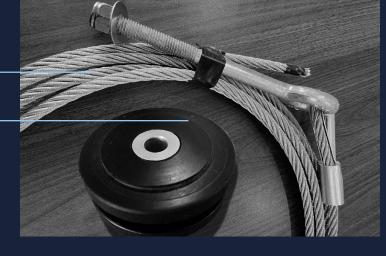

## WHAT SETS US APART QUALITY THAT SHOWS

100% stainless materials – bronze, acetal, steel, aluminum.

Pivoting pads for enhanced stability.

Guides and supports included with all our boat lifts.

Aluminum boat stands coated with plastic/rubber.