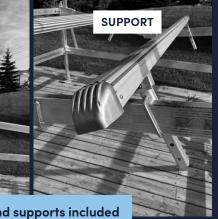

## WHAT SETS US APART QUALITY THAT SHOWS

100% stainless materials – bronze, acetal, steel, aluminum.

Pivoting pads for enhanced stability.

Guides and supports included with all our boat lifts.

Aluminum boat stands coated with plastic/rubber.